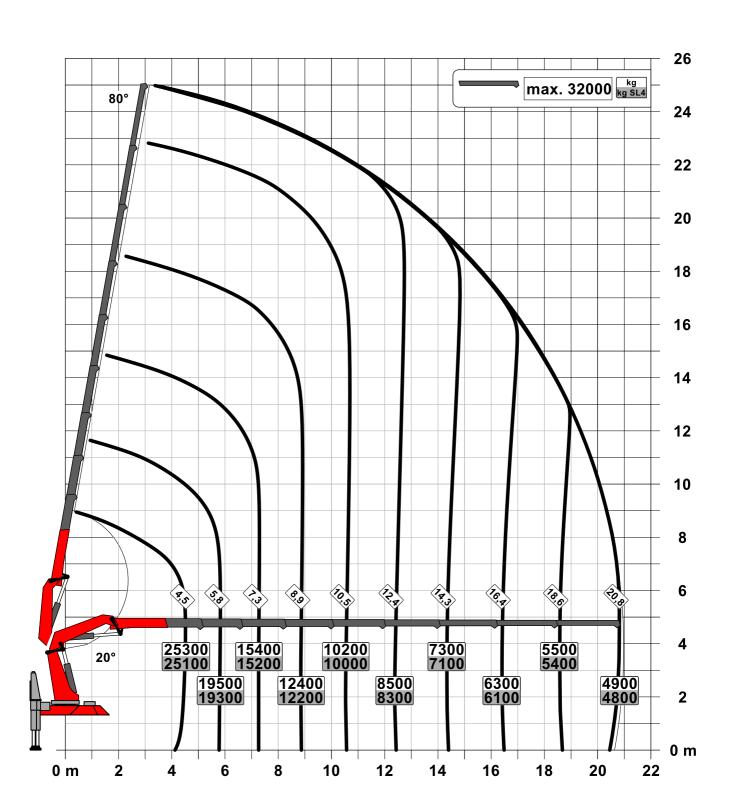

## PK 165.002 TEC 7

020.05100 Lifting capacity diagram PK 165.002 TEC H

Subject to change, production tolerances have to be taken into account.

Symbolic crane figure

For Rope winch load capacity refer to page Page 020.21000 3.5t Page 020.21100 4.5t

For Rope winch load capacity refer to page Page 020.21000 3.5t