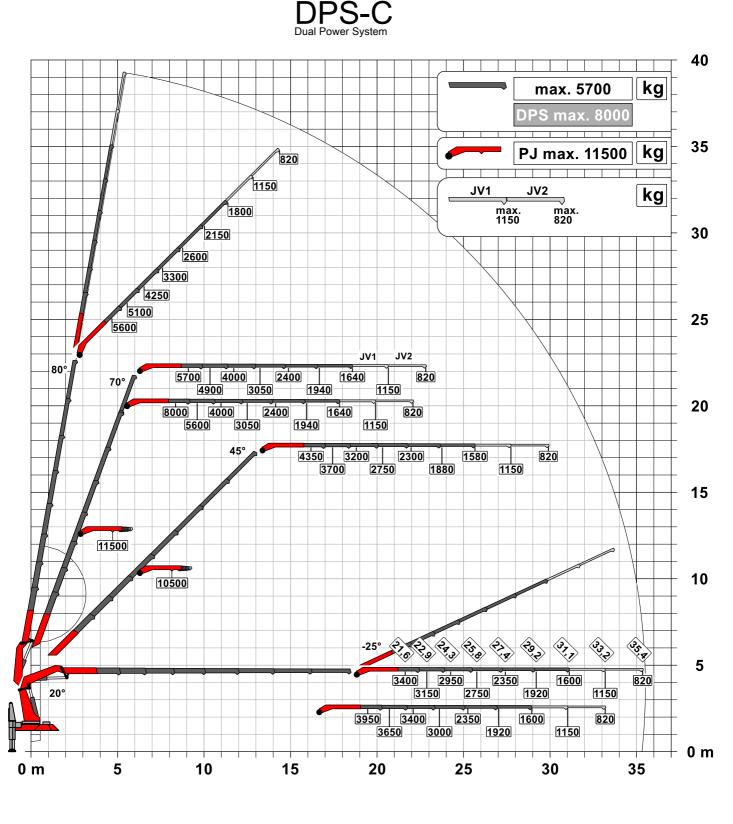

## PK 165.002 TEC 7

020.07100 Lifting capacity diagram PK 165.002 TEC G PJ240 EJV2 DPSC-C

Subject to change, production tolerances have to be taken into account.

Symbolic crane figure

Dead weight:

JV1 JV2 45 kg 45 kg

When using mechanical boom extensions, the loads shown on the charts need to be reduced by the weight of these extensions. The load capacities as per chart are not reached when using hose equipment on the Fly-Jib.